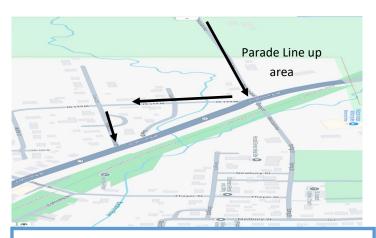

## SUNDAY, August 31st 2025

Line-Up: 10:30am Line up starting on Forest St and will weave down to and on Moccasin Ave.